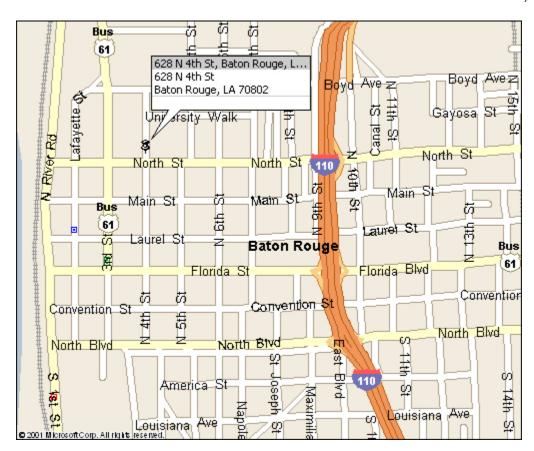

# Directions & Map to the LA Department of Health and Hospitals Bienville Building

## Room 173 - First Floor

#### From Lafayette

Take I-10 East to Baton Rouge. At I-10 Exit 155B turn onto ramp that merges onto I-110 North. Take the North Street exit on your left. Continue down North Street to Bienville Building at the corner of North and 4<sup>th</sup> Streets.

#### From New Orleans

Take I-10 West from New Orleans to Baton Rouge. At I-10/I-110 Exit, merge onto I-110 North. Take the North Street Exit on your left. Continue down North Street to Bienville Building at the corner of North and 4<sup>th</sup> Streets.

### From North Baton Rouge

Take I-110 South. After passing Capitol Access Road exit, take North 9<sup>th</sup> Street exit. Follow service road alongside Interstate. Turn right on North Street. Continue down North Street to Bienville Building at the corner of North and 4<sup>th</sup> Streets.

**Parking: Galvez Parking Garage 5**04 North 5<sup>th</sup> Street @ Main Street. (Bring ticket to security guard desk for validation).